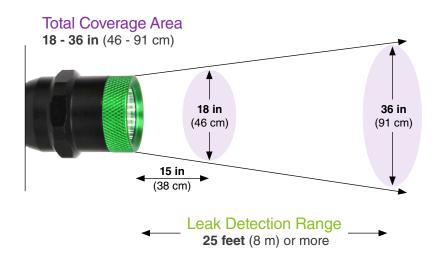

## SPE-HVL-CS

Battery operated, UV LED leak detection flashlight that is both economical and powerful. Features a pre-focused beam to optimize fluorescent response, anti-roll cuff, a 5-hour runtime and an inspection range up to 25 ft.