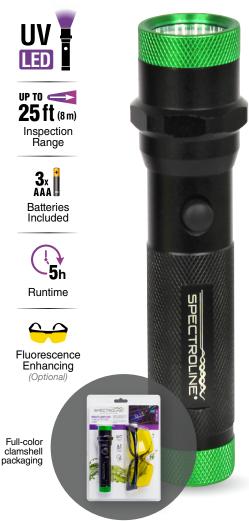

## SPE-HVL-CS

Battery operated, UV LED leak detection flashlight that is both economical and powerful. Features a pre-focused beam to optimize fluorescent response, anti-roll cuff, a 5-hour runtime and an inspection range up to 25 ft.

## Includes:

- 3 AAA batteries
- Anti-roll cuff
- ▶ Fluorescence enhancing glasses

## **Specifications**

Light Source: LED Weight: 4.8 oz (0.14 kg)

Lamp Style: Cordless Flashlight Power Source: 3 "AAA" batteries

Lamp Head Diameter: 1.25 in (3.2 cm) Run Time: 5 hours (continuous)

Length: 5.9 in (15 cm)