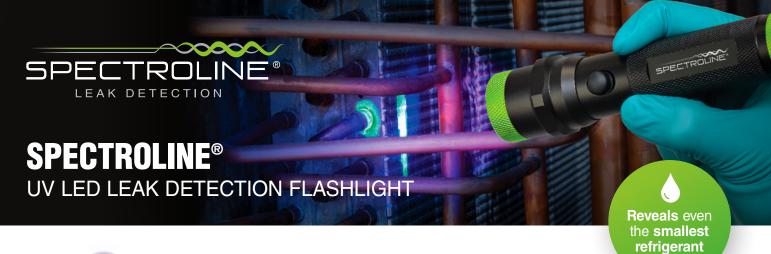

## SPE-HVL-CS

Battery operated, UV LED leak detection flashlight that is both economical and powerful. Features a pre-focused beam to optimize fluorescent response, anti-roll cuff, a 5-hour runtime and an inspection range up to 25 ft.

leaks!